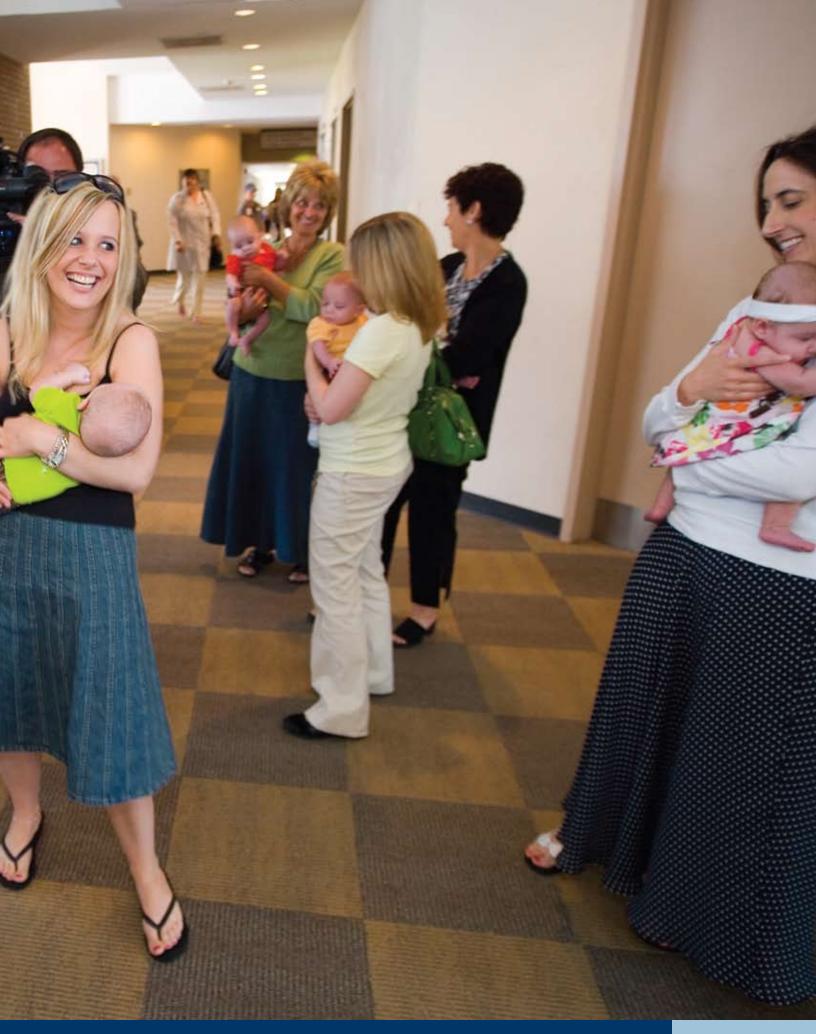

## The Birth of a Quintessential Moment

## On December 21, 2006, Pete and Jenny Ferrill's family went from two ... to seven.

With a team of more than 100 physicians, nurses and staff, the Ferrills, from Danville, IL, welcomed quintuplets.

The three boys and two girls were the first quintuplets born in the history of Barnes-Jewish Hospital. The circumstances were so extraordinary, that The Learning Channel (TLC) documented the care Jenny Ferrill received at Barnes-Jewish Hospital for a five-part series called Quint-essential to air Fall 2007.

Admitted to the hospital two months prior to the birth, Jenny Ferrill was closely monitored by a team of perinatal specialists to ensure the best possible outcome for both babies and mother. It took months of planning and coordination between the family, their doctors and nurses, and the resources of two hospitals — Barnes-Jewish Hospital and our sister institution St. Louis Children's Hospital — to deliver and immediately care for the babies. Born at 31 weeks, they entered the world within minutes of each other, weighing just over three pounds each.

For Barnes-Jewish, these highly specialized nurses and Washington University physicians represent the extraordinary measures we take to ensure every patient receives the best care everyday. For the Ferrills, who traveled more than four hours each way throughout the pregnancy for our superior high-risk program, our ability to coordinate resources made all the difference ... times 5!

Jenny Ferrill has her hands full – and gets some help –as she is followed by TLC for a reunion with caregivers at Barnes-Jewish and St. Louis Children's Hospital during the quints' five-month check-up.