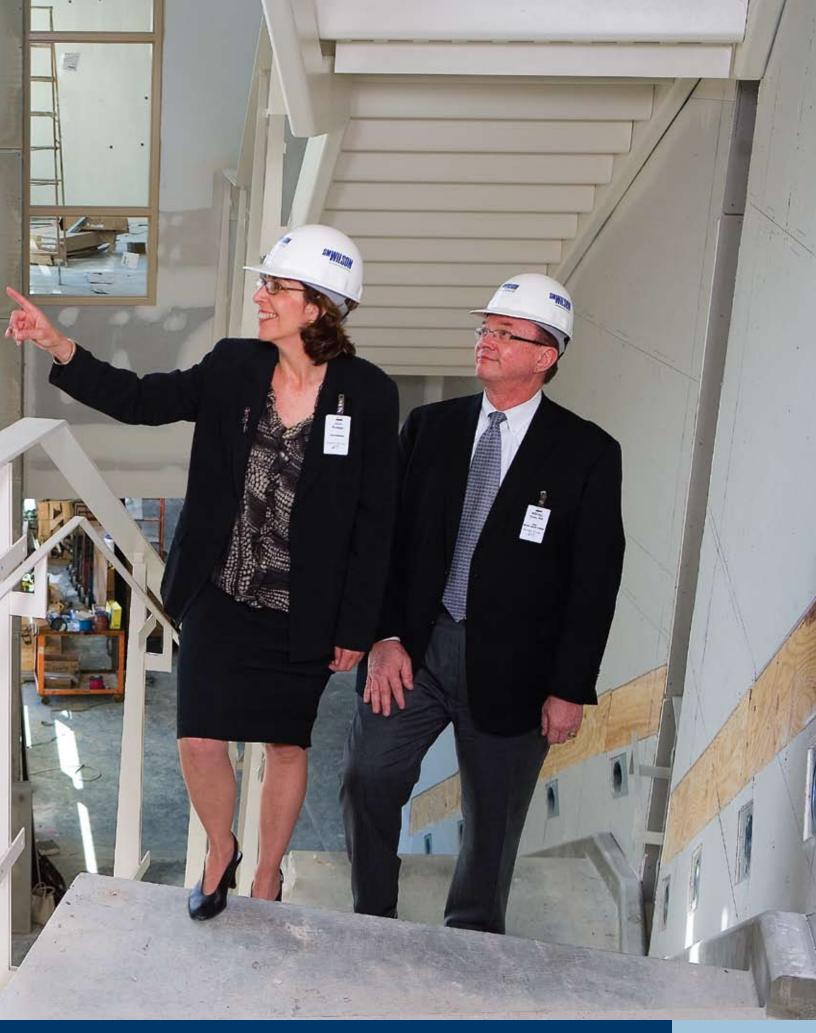

## **College of Nursing Breaks Ground**

*nation,* Barnes-Jewish draws many of the top physicians and nurses in the country. Now, we're building upon that reputation for excellence by creating a new facility that will help us achieve our goal to become a top 10 nursing college.

In 2006, we broke ground on a new building for the Barnes-Jewish College of Nursing. Combining the heritage of both the former Barnes College of Nursing and Jewish College of Nursing, the new college will accept incoming baccalaureate and advanced-degree nursing students in early 2008.

Jewish Foundation and Michael Evans, RN, PhD, Maxine Clark and Bob Fox Dean and Professor of the Barnes-Jewish College of Nursing, review the construction progress. The facility will open in 2008.

Julia Ruvelson, VP, Barnes-